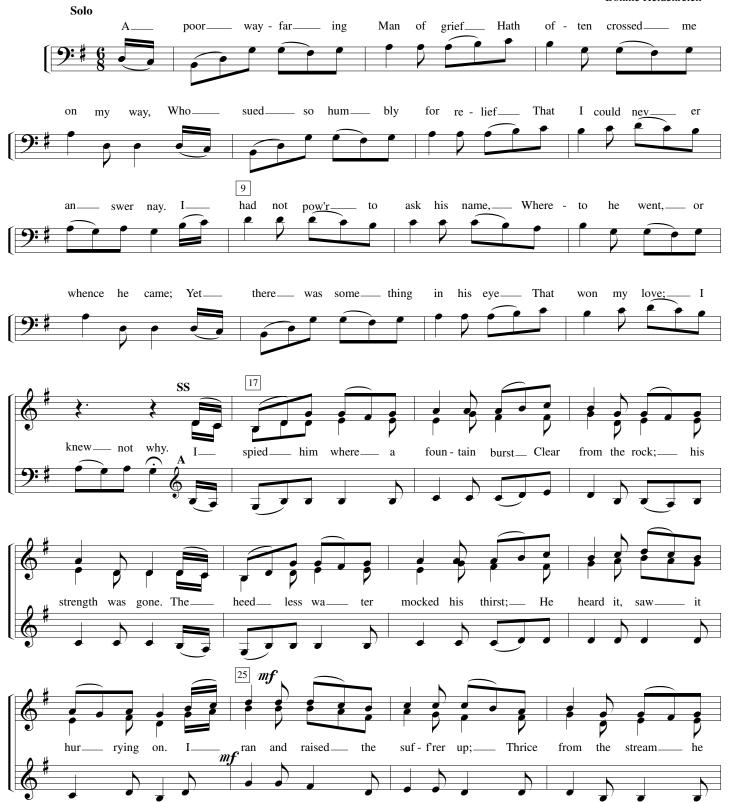

#### A POOR WAYFARING MAN OF GRIEF

SATB Vocal Score

James Montgomery

George Coles arr. by Linda Chapman and Bonnie Heidenreich

Also available as a "full score"

Copyright © 1994 by Chapel Music
191 N. Acacia Dr., Gilbert, AZ 85233 520-885-5447
Making copies for non-commercial use is permitted.
All Rights Reserved
This and other Chapel Music sheet music may be downloaded free at
www.chapelmusiconline.com