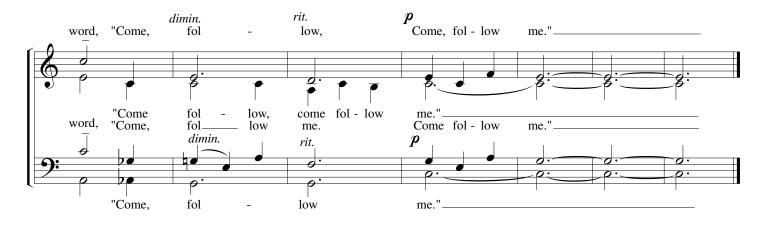

# **COME, FOLLOW ME**

SATB Vocal Score

John Nicholson

Samuel McBurney Arr. by Linda Chapman and Bonnie Heidenreich

Also available as a "Full Score"

Copyright © 1994 by Chapel Music
191 N. Acacia Dr., Gilbert, AZ 85233 520-885-5447
Making copies for non-commercial use is permitted.
All Rights Reserved
This and other Chapel Music sheet music may be downloaded free at
www.chapelmusiconline.com