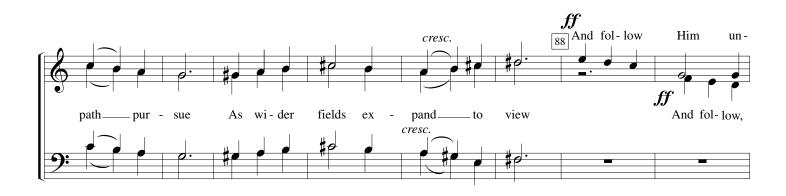

# **COME, FOLLOW ME**

SATB Vocal Score

John Nicholson

Samuel McBurney Arr. by Linda Chapman and Bonnie Heidenreich

Also available as a "Full Score"

Copyright © 1994 by Chapel Music
191 N. Acacia Dr., Gilbert, AZ 85233 520-885-5447
Making copies for non-commercial use is permitted.
All Rights Reserved
This and other Chapel Music sheet music may be downloaded free at
www.chapelmusiconline.com