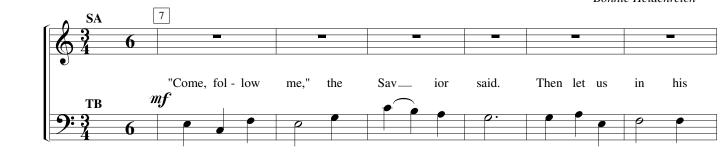

# **COME, FOLLOW ME**

SATB Vocal Score

John Nicholson

Samuel McBurney Arr. by Linda Chapman and Bonnie Heidenreich

Also available as a "Full Score"

Copyright © 1994 by Chapel Music
191 N. Acacia Dr., Gilbert, AZ 85233 520-885-5447
Making copies for non-commercial use is permitted.
All Rights Reserved
This and other Chapel Music sheet music may be downloaded free at
www.chapelmusiconline.com