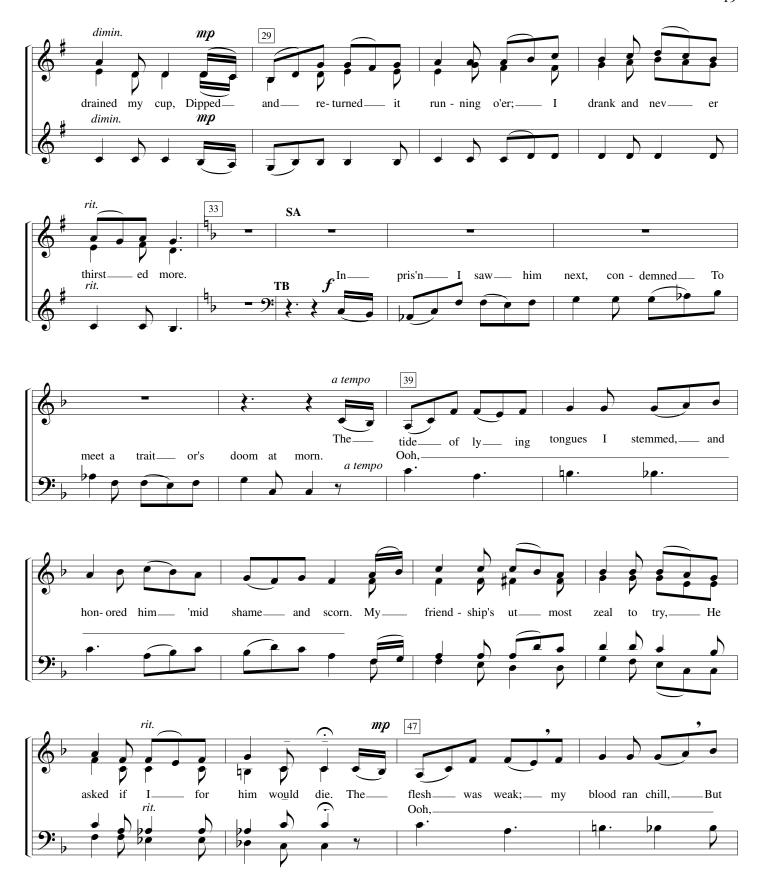

#### A POOR WAYFARING MAN OF GRIEF

SATB Vocal Score

James Montgomery

George Coles arr. by Linda Chapman and Bonnie Heidenreich

Also available as a "full score"

Copyright © 1994 by Chapel Music
191 N. Acacia Dr., Gilbert, AZ 85233 520-885-5447
Making copies for non-commercial use is permitted.
All Rights Reserved
This and other Chapel Music sheet music may be downloaded free at
www.chapelmusiconline.com