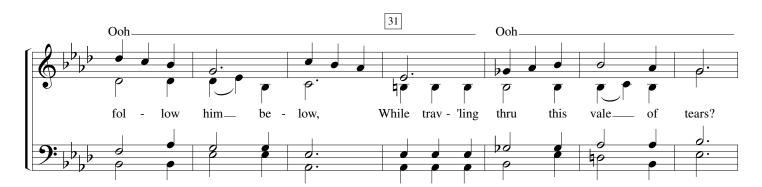

# **COME, FOLLOW ME**

SATB Vocal Score

John Nicholson

Samuel McBurney Arr. by Linda Chapman and Bonnie Heidenreich

Also available as a "Full Score"

Copyright © 1994 by Chapel Music
191 N. Acacia Dr., Gilbert, AZ 85233 520-885-5447
Making copies for non-commercial use is permitted.
All Rights Reserved
This and other Chapel Music sheet music may be downloaded free at
www.chapelmusiconline.com