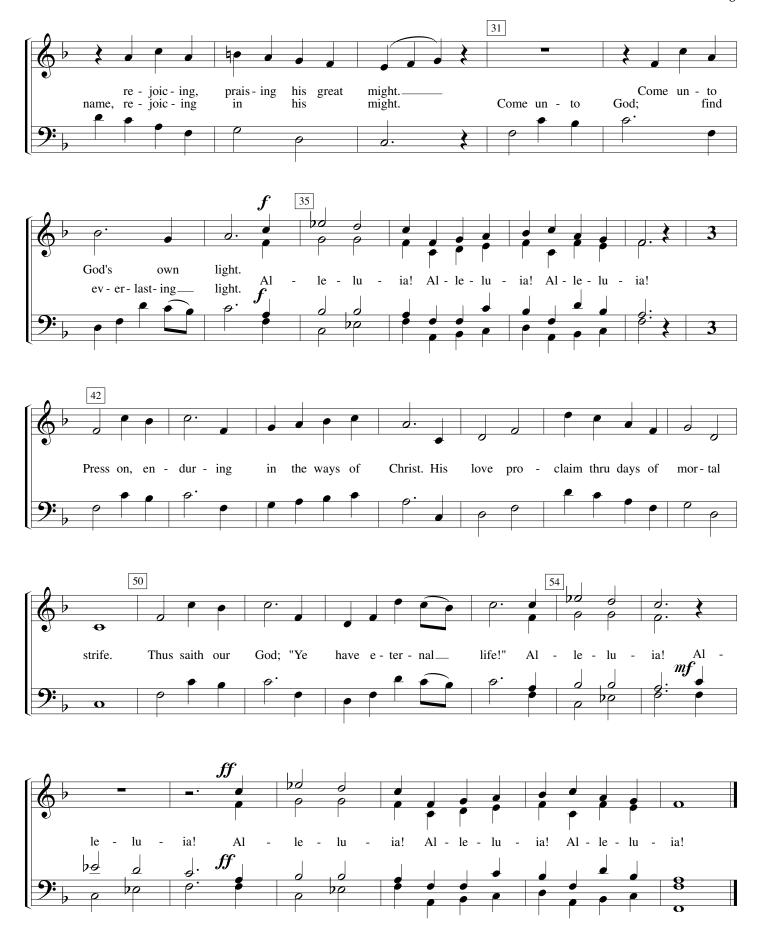

### PRESS FORWARD, SAINTS

SATB Vocal Score

Used by permission of Marvin K. Garner and Vanja Y. Watkins Also available as a "Full Score"

Copyright @ 1994 by Bonnie Heidenreich
191 N. Acacia Dr., Gilbert, AZ 85233 520-885-5447
Making copies for non-commercial use is permitted.
All Rights Reserved
This and other Chapel Music sheet music may be downloaded free at:
www.chapelmusiconline.com