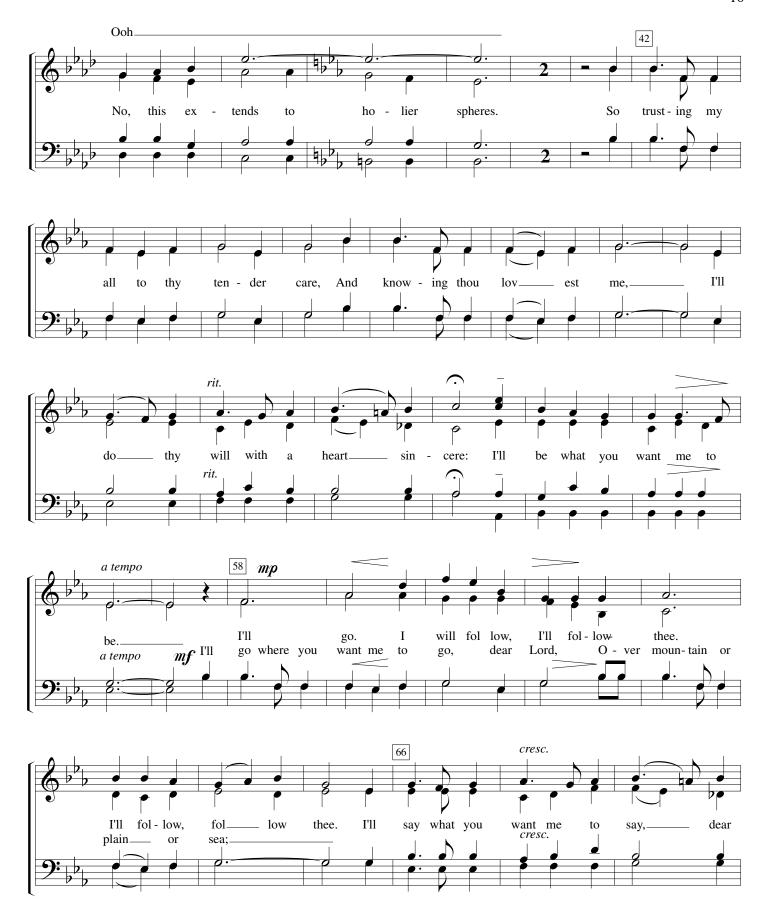

# **COME, FOLLOW ME**

SATB Vocal Score

John Nicholson

Samuel McBurney Arr. by Linda Chapman and Bonnie Heidenreich

Also available as a "Full Score"

Copyright © 1994 by Chapel Music
191 N. Acacia Dr., Gilbert, AZ 85233 520-885-5447
Making copies for non-commercial use is permitted.
All Rights Reserved
This and other Chapel Music sheet music may be downloaded free at
www.chapelmusiconline.com