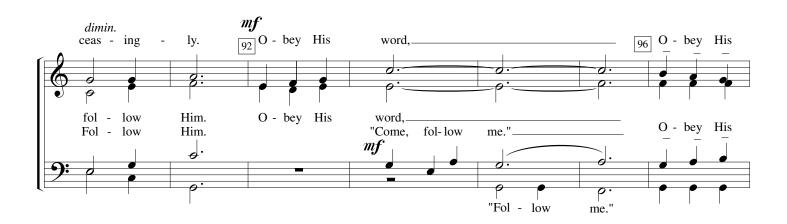

# **COME, FOLLOW ME**

SATB Vocal Score

John Nicholson

Samuel McBurney Arr. by Linda Chapman and Bonnie Heidenreich

Also available as a "Full Score"

Copyright © 1994 by Chapel Music
191 N. Acacia Dr., Gilbert, AZ 85233 520-885-5447
Making copies for non-commercial use is permitted.
All Rights Reserved
This and other Chapel Music sheet music may be downloaded free at
www.chapelmusiconline.com