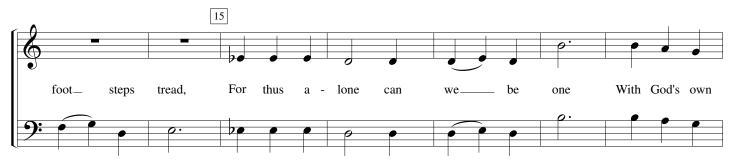

# **COME, FOLLOW ME**

SATB Vocal Score

John Nicholson

Samuel McBurney Arr. by Linda Chapman and Bonnie Heidenreich

Also available as a "Full Score"

Copyright © 1994 by Chapel Music
191 N. Acacia Dr., Gilbert, AZ 85233 520-885-5447
Making copies for non-commercial use is permitted.
All Rights Reserved
This and other Chapel Music sheet music may be downloaded free at
www.chapelmusiconline.com