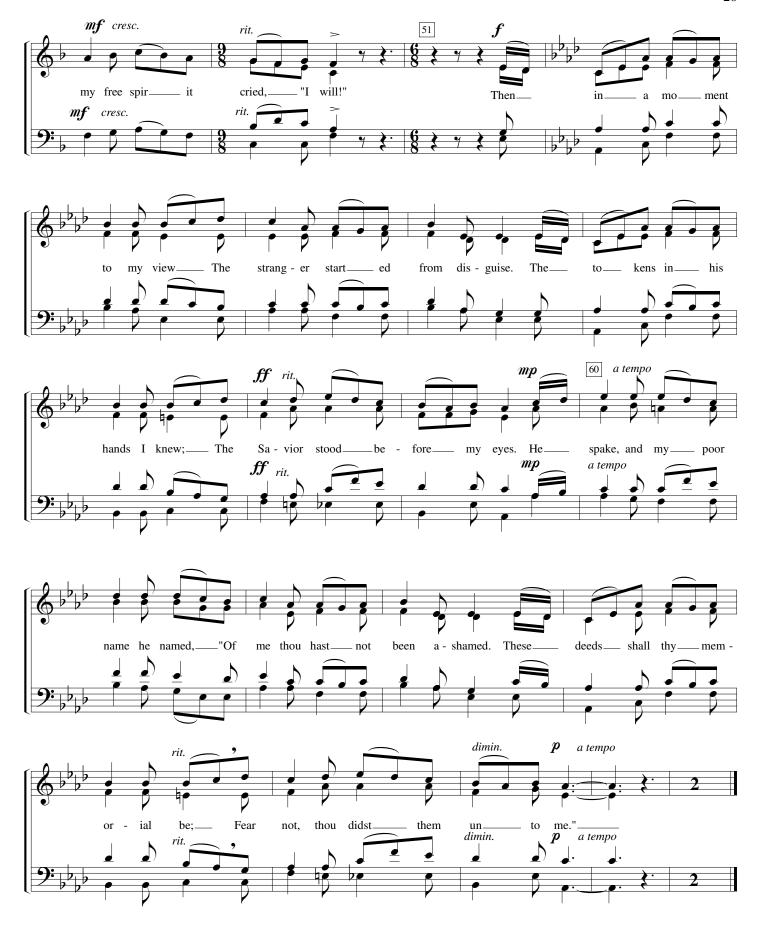

#### A POOR WAYFARING MAN OF GRIEF

SATB Vocal Score

James Montgomery

George Coles arr. by Linda Chapman and Bonnie Heidenreich

Also available as a "full score"

Copyright © 1994 by Chapel Music
191 N. Acacia Dr., Gilbert, AZ 85233 520-885-5447
Making copies for non-commercial use is permitted.
All Rights Reserved
This and other Chapel Music sheet music may be downloaded free at
www.chapelmusiconline.com