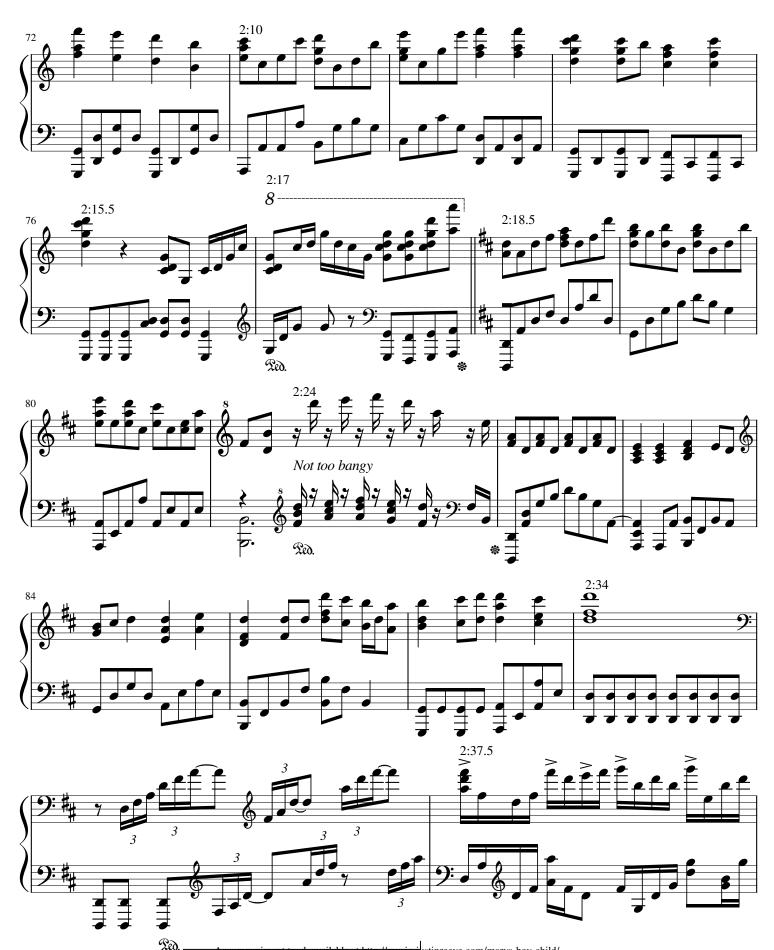

Accompaniment track available at http://music.justinreeve.com/marys-boy-child/
The timestamps throughout the score indicate the position in the track, to help avoid falling behind or getting too far ahead.