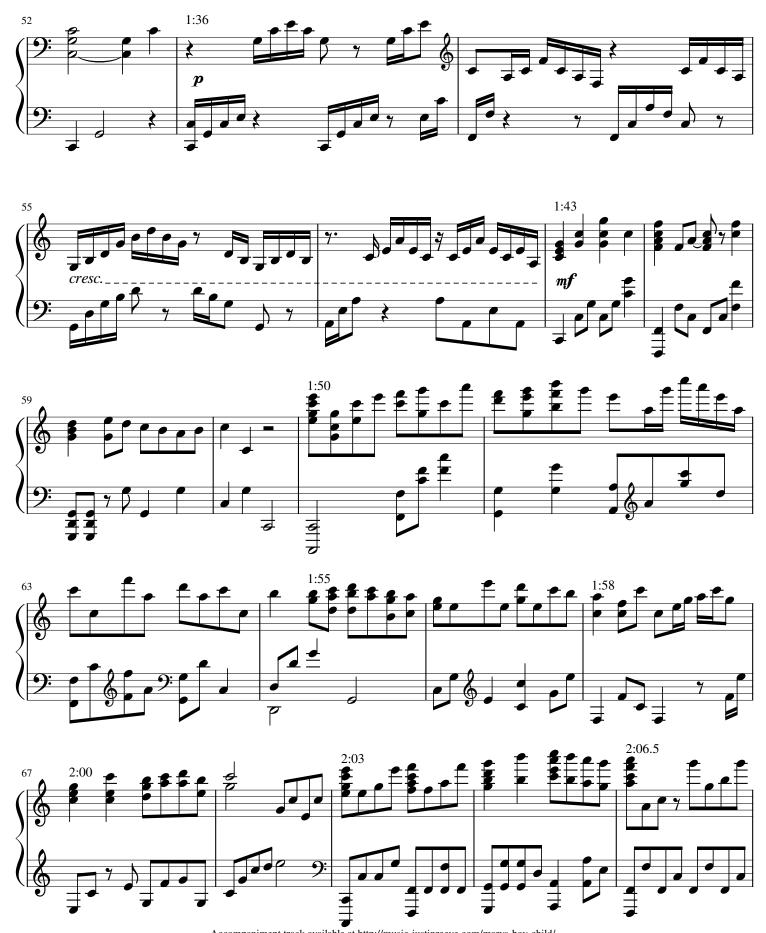

Accompaniment track available at http://music.justinreeve.com/marys-boy-child/
The timestamps throughout the score indicate the position in the track, to help avoid falling behind or getting too far ahead.