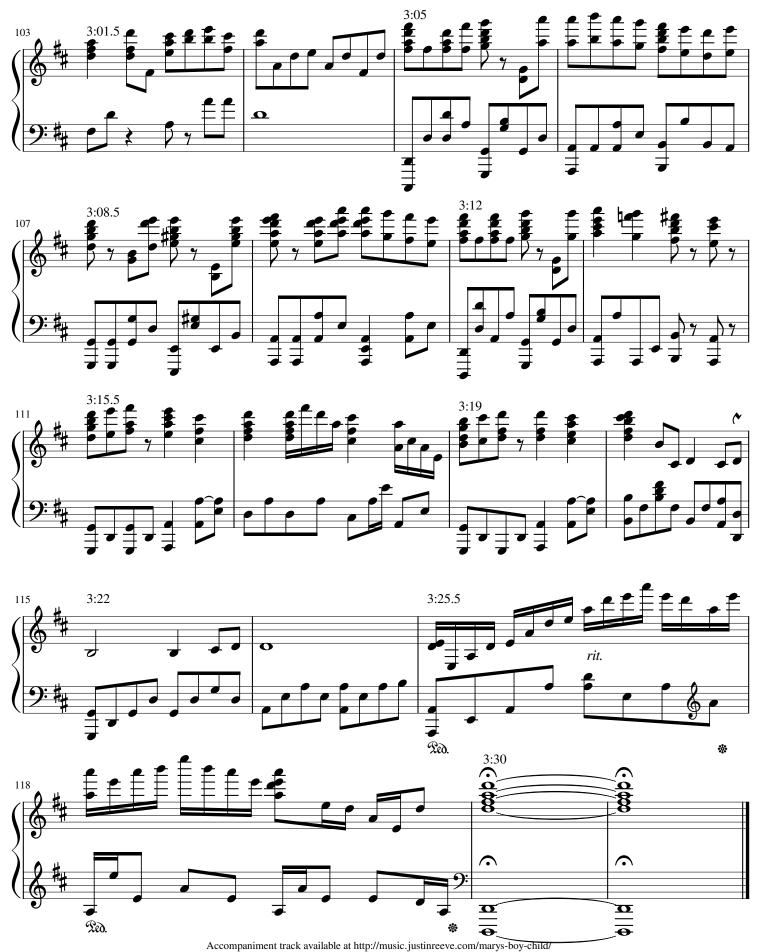

## Mary's Boy Child

Accompaniment track available at http://music.justinreeve.com/marys-boy-child/
The timestamps throughout the score indicate the position in the track, to help avoid falling behind or getting too far ahead.

Accompaniment track available at http://music.justinreeve.com/marys-boy-child/
The timestamps throughout the score indicate the position in the track, to help avoid falling behind or getting too far ahead.