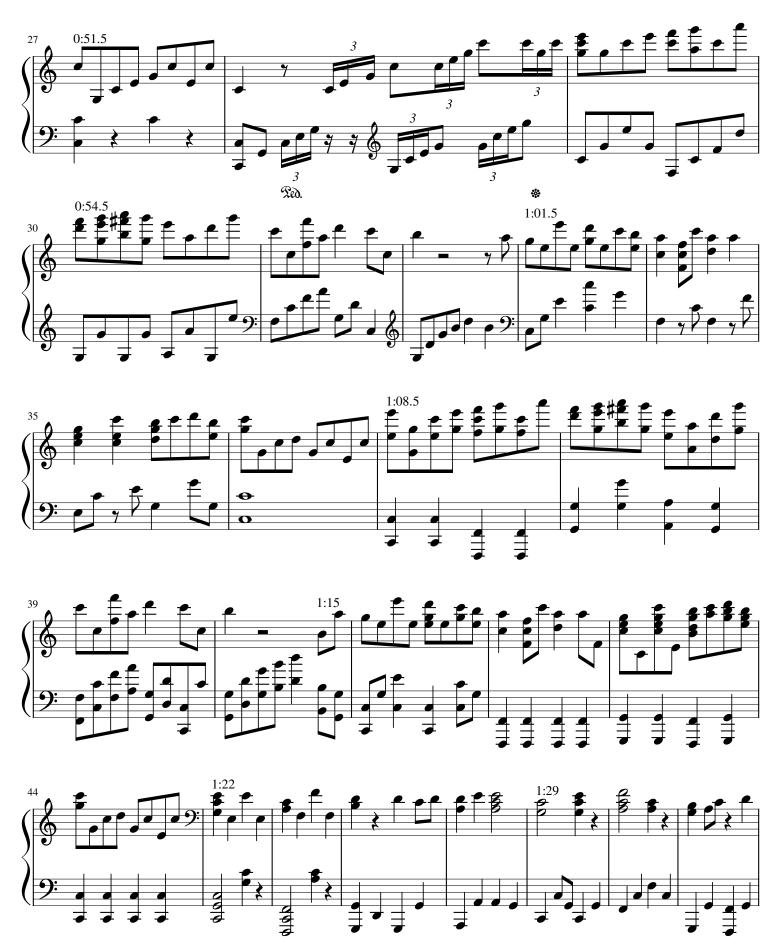

Accompaniment track available at http://music.justinreeve.com/marys-boy-child/
The timestamps throughout the score indicate the position in the track, to help avoid falling behind or getting too far ahead.