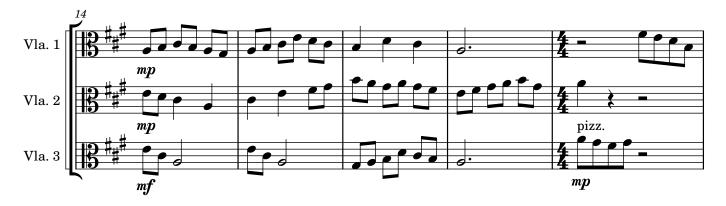

## Winter Medley

Once There Was a Snowman (M. Renstrom), Falling Snow (L. Metz)

# Winter Medley

Once There Was a Snowman (M. Renstrom), Falling Snow (L. Metz)

# Winter Medley

Once There Was a Snowman (M. Renstrom), Falling Snow (L. Metz)

Winter Medley Once There Was a Snowman (M. Renstrom), Falling Snow (L. Metz)

Viola 1

Winter Medley Once There Was a Snowman (M. Renstrom), Falling Snow (L. Metz)

Winter Medley Once There Was a Snowman (M. Renstrom), Falling Snow (L. Metz)

### Winter Medley

Once There Was a Snowman (M. Renstrom), Falling Snow (L. Metz)