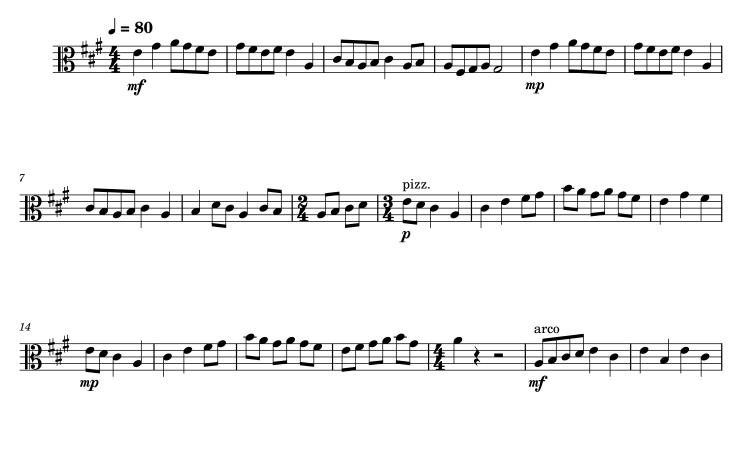

Winter Medley Once There Was a Snowman (M. Renstrom), Falling Snow (L. Metz)

Viola 1

## Winter Medley

Once There Was a Snowman (M. Renstrom), Falling Snow (L. Metz)

# Winter Medley

Once There Was a Snowman (M. Renstrom), Falling Snow (L. Metz)

# Winter Medley

Once There Was a Snowman (M. Renstrom), Falling Snow (L. Metz)

Winter Medley Once There Was a Snowman (M. Renstrom), Falling Snow (L. Metz)

Viola 1

Winter Medley Once There Was a Snowman (M. Renstrom), Falling Snow (L. Metz)

Winter Medley Once There Was a Snowman (M. Renstrom), Falling Snow (L. Metz)

### Winter Medley

Once There Was a Snowman (M. Renstrom), Falling Snow (L. Metz)