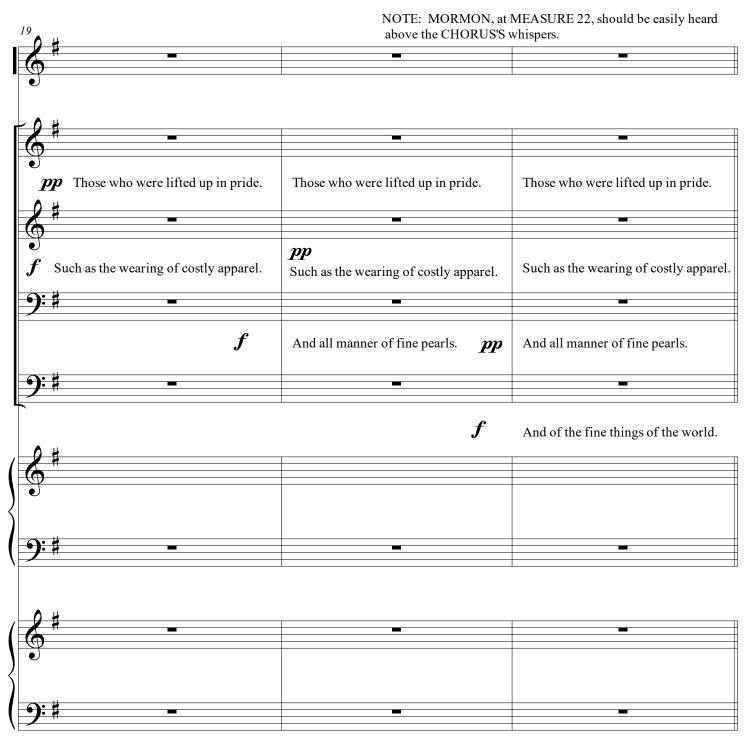

Pedal tacet

5. And the people did harden their hearts





5. And the people did harden their hearts











| OTE: SATB sho                                                                                                                                                                                                                                                          | ould be whispered; it need not be in unison;<br>ated until cut off by conductor.                          | Cue to continue: MORMON:<br>unworthiness