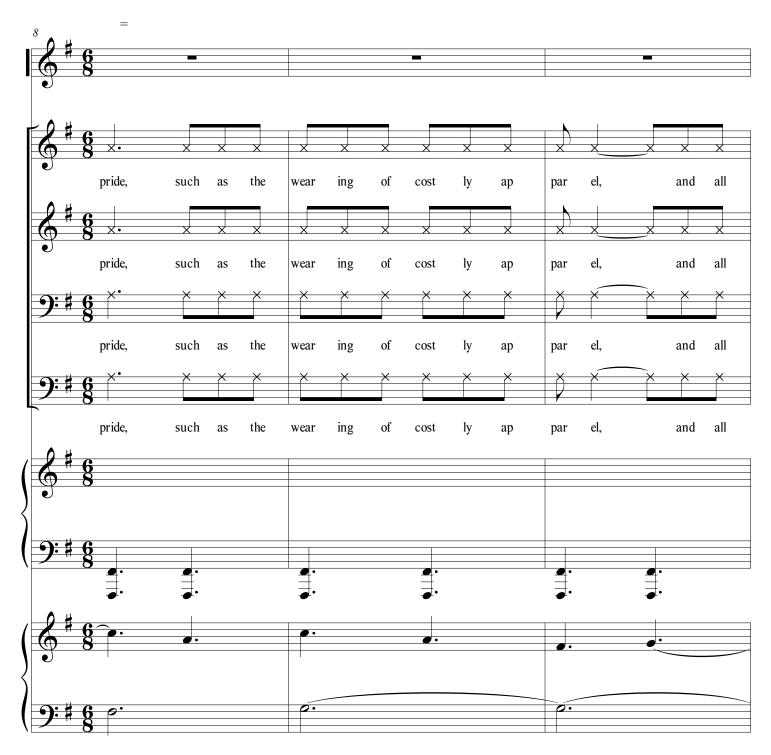

Pedal tacet

5. And the people did harden their hearts

5. And the people did harden their hearts

| OTE: SATB sho                                                                                                                                                                                                                                                          | ould be whispered; it need not be in unison;<br>ated until cut off by conductor.                          | Cue to continue: MORMON:<br>unworthiness                                                                                                                                                                                                                                                                                                                                                                                                                                                                                                                                                                                                                                                                                                                                                                                                                                                                                                                                                                                                                                                                                                                                                                                            |
|------------------------------------------------------------------------------------------------------------------------------------------------------------------------------------------------------------------------------------------------------------------------|-----------------------------------------------------------------------------------------------------------|-------------------------------------------------------------------------------------------------------------------------------------------------------------------------------------------------------------------------------------------------------------------------------------------------------------------------------------------------------------------------------------------------------------------------------------------------------------------------------------------------------------------------------------------------------------------------------------------------------------------------------------------------------------------------------------------------------------------------------------------------------------------------------------------------------------------------------------------------------------------------------------------------------------------------------------------------------------------------------------------------------------------------------------------------------------------------------------------------------------------------------------------------------------------------------------------------------------------------------------|
| And they began to build churches unto themselves to get gain and began to eny the true church of Christ.<br>And they did receive all manner of wickedness, and did administer that which was sacred<br>unto him to whom it had been forbidden because of unworthiness. |                                                                                                           |                                                                                                                                                                                                                                                                                                                                                                                                                                                                                                                                                                                                                                                                                                                                                                                                                                                                                                                                                                                                                                                                                                                                                                                                                                     |
| ppp                                                                                                                                                                                                                                                                    | Those who were lifted up in pride. rep                                                                    | peat ad lib                                                                                                                                                                                                                                                                                                                                                                                                                                                                                                                                                                                                                                                                                                                                                                                                                                                                                                                                                                                                                                                                                                                                                                                                                         |
|                                                                                                                                                                                                                                                                        | Contraction of costly oppored                                                                             | •                                                                                                                                                                                                                                                                                                                                                                                                                                                                                                                                                                                                                                                                                                                                                                                                                                                                                                                                                                                                                                                                                                                                                                                                                                   |
| ppp                                                                                                                                                                                                                                                                    | Such as the wearing of costly apparei. re                                                                 | epeat ad lib                                                                                                                                                                                                                                                                                                                                                                                                                                                                                                                                                                                                                                                                                                                                                                                                                                                                                                                                                                                                                                                                                                                                                                                                                        |
| ppp                                                                                                                                                                                                                                                                    | And all manner of fine pearls. repe                                                                       | eat ad lib                                                                                                                                                                                                                                                                                                                                                                                                                                                                                                                                                                                                                                                                                                                                                                                                                                                                                                                                                                                                                                                                                                                                                                                                                          |
| ррр                                                                                                                                                                                                                                                                    | And of the fine things of the world.                                                                      | repeat ad lib                                                                                                                                                                                                                                                                                                                                                                                                                                                                                                                                                                                                                                                                                                                                                                                                                                                                                                                                                                                                                                                                                                                                                                                                                       |
|                                                                                                                                                                                                                                                                        |                                                                                                           |                                                                                                                                                                                                                                                                                                                                                                                                                                                                                                                                                                                                                                                                                                                                                                                                                                                                                                                                                                                                                                                                                                                                                                                                                                     |
|                                                                                                                                                                                                                                                                        |                                                                                                           |                                                                                                                                                                                                                                                                                                                                                                                                                                                                                                                                                                                                                                                                                                                                                                                                                                                                                                                                                                                                                                                                                                                                                                                                                                     |
|                                                                                                                                                                                                                                                                        | <del>_</del>                                                                                              |                                                                                                                                                                                                                                                                                                                                                                                                                                                                                                                                                                                                                                                                                                                                                                                                                                                                                                                                                                                                                                                                                                                                                                                                                                     |
|                                                                                                                                                                                                                                                                        |                                                                                                           |                                                                                                                                                                                                                                                                                                                                                                                                                                                                                                                                                                                                                                                                                                                                                                                                                                                                                                                                                                                                                                                                                                                                                                                                                                     |
|                                                                                                                                                                                                                                                                        | DTE: SATB sho   should be repea   And they began   And they did r   unto him to wh <b>PPP PPP PPP PPP</b> | And they did receive all manner of wickedness, and did administruto him to whom it had been forbidden because of unworthiness   Image: state who were lifted up in pride.   Image: state wearing of costly apparel.   < |